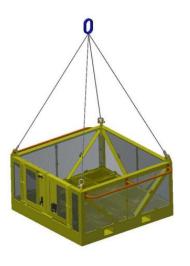

## **ROV Subsea Basket 8,5 Te 4 Point Lift**

- Designed with efficiency in mind

Figure 2 One door Open

## **Specifications:**

- Integrated Forklift Pockets
- Recessed Pivot Links
- Internal measures min. 2.24 x 2.24 x 0.94m
- Max outside dimensions 2,45x2,45x1,25 (1,41m incl lifting Lug)
- SWL/WLL 8,5 Te
- Tare: 2,0 Te
- 2x removable ROV Grabber Bar, placeable on 3 sides
- 2x Wire Rigging
- Double operator Access Door
- Design are performed according to: o Machine Directive 2006/42/EC o DNVGL-ST-E273 Portable Offshore Units o Norsok R-002. • Certification ILO Form No 3 with loads according to DNVGL-ST-E273