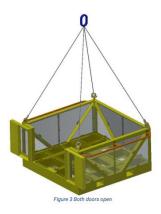

## **Specifications:**

- Integrated Forklift Pockets
- Recessed Pivot Links
- Internal measures min. 2.24 x 2.24 x 0.94m
- Max outside dimensions 2,45x2,45x1,25 (1,41m incl lifting Lug)
- SWL/WLL 8,5 Te
- Tare: 2,0 Te
- 2x removable ROV Grabber Bar, placeable on 3 sides
- 2x Wire Rigging
- Double operator Access Door
- Design are performed according to: o Machine Directive 2006/42/EC o DNVGL-ST-E273 Portable Offshore Units o Norsok R-002. • Certification ILO Form No 3 with loads according to DNVGL-ST-E273