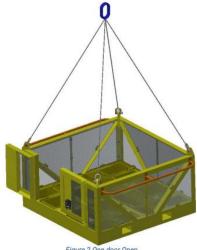

## **ROV Subsea Basket 8,5 Te 4 Point Lift**

- Designed with efficiency in mind

Figure 2 One door Open

## **Specifications:**

- Integrated Forklift Pockets
- Recessed Pivot Links
- Internal measures min. 2.24 x 2.24 x 0.94m
- Max outside dimensions 2,45x2,45x1,25 (1,41m incl lifting Lug)
- SWL/WLL 8,5 Te
- Tare: 2,0 Te
- 2x removable ROV Grabber Bar, placeable on 3 sides
- 2x Wire Rigging
- Double operator Access Door
- Design are performed according to: o Machine Directive 2006/42/EC o DNVGL-ST-E273 Portable Offshore Units o Norsok R-002. • Certification ILO Form No 3 with loads according to DNVGL-ST-E273